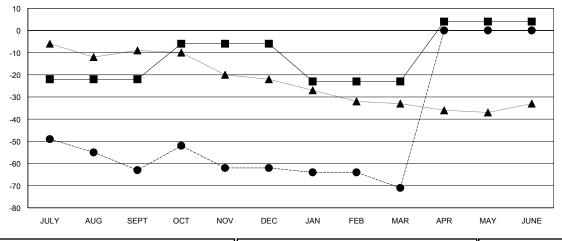

## GOALS AND ACTUAL NEW CLUBS CUMULATIVE

| - ■ - MEMBER GROWTH NET GOAL      |  |
|-----------------------------------|--|
| - ● - MEMBER GROWTH ACTUAL        |  |
| - ▲ - LAST YEAR MEMBERSHIP ACTUAL |  |
|                                   |  |
|                                   |  |