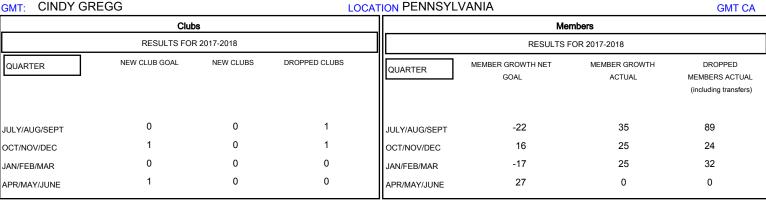

**CINDY GREGG** 

## MONTHLY MEMBERSHIP PROGRESS REPORT

## District 14 P

Results as of: 03/31/2018

## **LOCATION PENNSYLVANIA**



## GOALS AND ACTUAL NEW CLUBS CUMULATIVE







| - ■ - MEMBER GROWTH NET GOAL      |  |
|-----------------------------------|--|
| - ● - MEMBER GROWTH ACTUAL        |  |
| - ▲ - LAST YEAR MEMBERSHIP ACTUAL |  |
|                                   |  |
|                                   |  |

| DROPPED CLUBS: 2 |     |
|------------------|-----|
| DROPPED MEMBERS  |     |
| DECEASED         | 23  |
| CLUB CANCELLED   | 0   |
| OTHER            | 122 |
| TOTAL            | 145 |

| 25 CLUBS OF 44 ADDED 1 OR MORE |   |
|--------------------------------|---|
| NEW MEMBERS                    |   |
|                                |   |
|                                | 1 |
|                                | 1 |

| MALE                    | 908 (75.48%)<br>295 (24.52%) |
|------------------